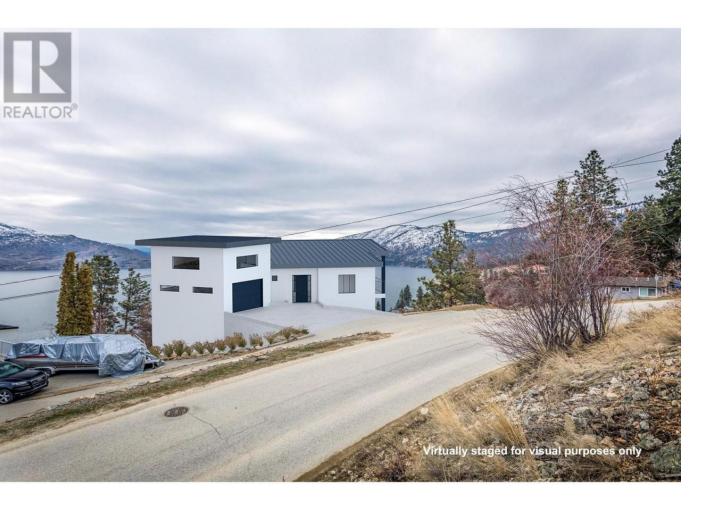

## 6341 Bulyea Avenue Peachland British Columbia

SELLERS ARE NOW CONSIDERING ALL OFFERS UNTIL JULY 14, 2024. Don't miss out on one a Rare Opportunity - this unobstructed 180 degree LAKE VIEW lot (no homes/powerlines) is the best value lot available in Peachland - affording you a year-round, intimate connection to the lake to see the details of the boats, yet you don't hear the road noise! Build your dream walk-out rancher on this large, rare, downslope lot with attached or detached garage and FLAT/LEVEL DRIVEWAY. Potential for in-law suite or mortgage helper above the 2 car garage or in the walk out basement. This is a true FREEHOLD property with no construction time line requirements or design guidelines making this lot perfect to bring-your-own-builder to construct the home of your dreams AND NO GST! Your home can be positioned perfectly to provide privacy from your neighbors while you enjoy the full expanse and beauty of Okanagan Lake and Okanagan Mountain Park - you will see from Kelowna to Naramata from all floors! Design your perfect home with breathtaking views located just minutes to both Peachland, West Kelowna and Summerland, fresh orchard fruits, wineries, amenities, parks, beaches and, of course, the lake. Seize the rare opportunity to build your dream home in one of the most desirable valleys in Canada! (id:6769)