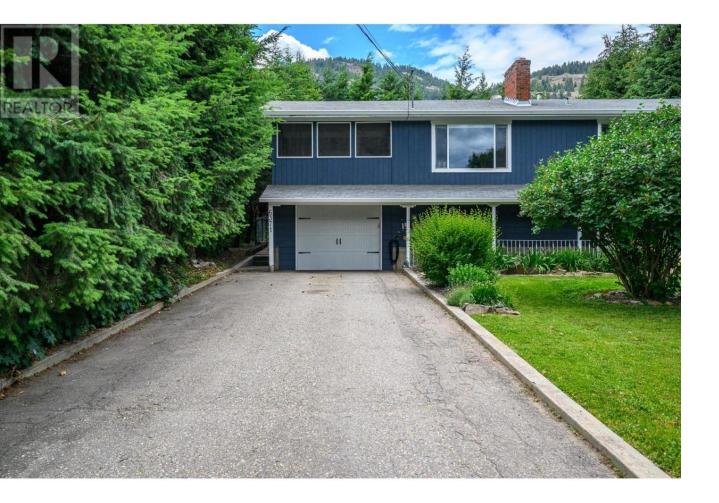

## 6371 Freeman Drive Coldstream British Columbia

\$740,000

This 3 bedroom 2.5 bathroom property in Lavington offers a serene retreat on a spacious .27 acre lot, ready for another family to make lasting memories. It provides privacy and tranquillity while being conveniently located close to Lavington Elementary, and all your amenities. Generous sized bedrooms with an in-law suite and separate laundry offer ample living space. The In-law suite can accommodate the growing family or assist as a mortgage helper. A highlight of the property is the 27 x 12 screened-in porch, perfect for enjoying morning coffee or relaxing evenings. The porch allows for an abundance of natural light and overlooks charming landscaping details. With this property's many updates, it offers a blend of comfort, functionality, and privacy, making it a great choice for a growing family or anyone seeking a peaceful living environment close to essential amenities. (id:6769)