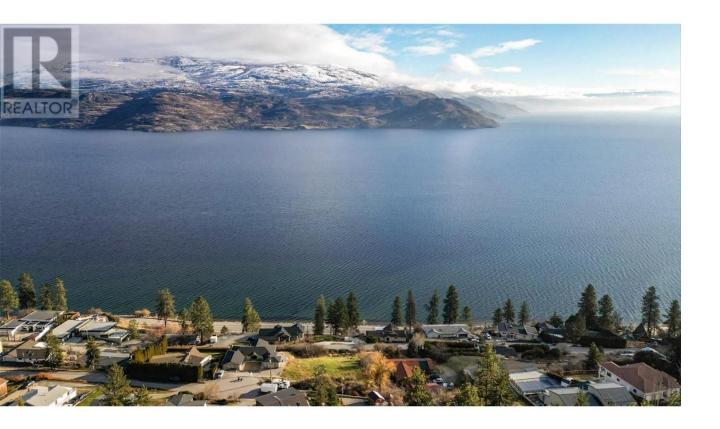

## 6384 Renfrew Road Peachland British Columbia

\$499,900

Stunning South-Facing Lakeview Lot in Peachland, BC. Build your dream home on this exceptional 0.61-acre residential lot with unobstructed views of Lake Okanagan and Okanagan Mountain Park. Located in a quiet culde-sac within a well-established neighborhood, this lot offers privacy, tranquility, and breathtaking vistas year-round. With its R1 zoning, new related Provincial rules for development and the District leaning favourable to subdividing with their usual bylaw requirements, the property provides incredible flexibility--design and build your custom residence or explore the potential to subdivide and develop multiple homes. The generous size and layout make it ideal for creative building options while maximizing the sweeping lake views. All utilities are conveniently located at the lot line, ensuring an effortless connection for your project. Surrounded by the beauty of Peachland, you'll enjoy access to beaches, parks, hiking trails, and the charm of this vibrant lakeside community. Opportunities like this are rare--don't miss your chance to secure this prime piece of Okanagan paradise. Start imagining the lifestyle you've always wanted! Call today for more details or to book your tour! (id:6769)