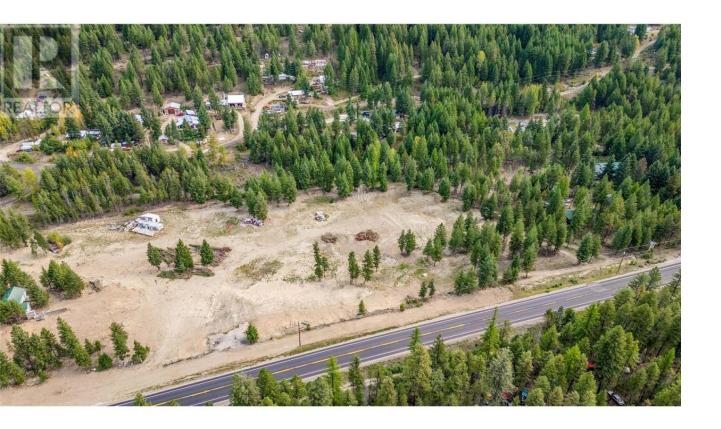

## 6386 Highway 33 Highway Beaverdell British Columbia

\$495,000

This 5.11 acre highway frontage property is being offered for sale and would be perfect for a road side commercial, residential or mixed use project! Taking advantage of the long straight section of the highway with excellent frontage and visibility to make your dream a reality. In an area with a huge potential for passing traffic and increasing amount of residential properties in the immediate area its a great location for a roadside use. General store, gas station, multifamily? There are endless possibilities for someone with a creative vision. If desired, it can be purchased in conjunction with the 5.65 acres listed next door at 10 Boulder Rd for a massive 10.76 acres development site. Call for more info! (id:6769)