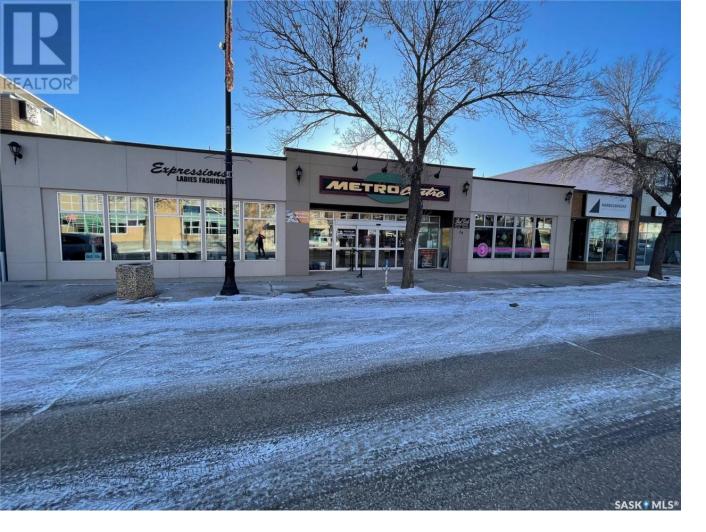

## Weyburn Saskatchewan

Investment opportunities like this are rare. The building is located just a few doors from Starbucks and Pharmasave and has excellent foot traffic and ample parking in the city parking lot directly behind the building. The building was built in 1960 but is new inside and out. The building was completely renovated in 2007 and has been professionally maintained ever since. The roof membrane was replaced within the last ten years, and all HVAC units were replaced in 2007. Don't miss out on this opportunity to own one of the nice buildings in downtown Weyburn. (id:6769)