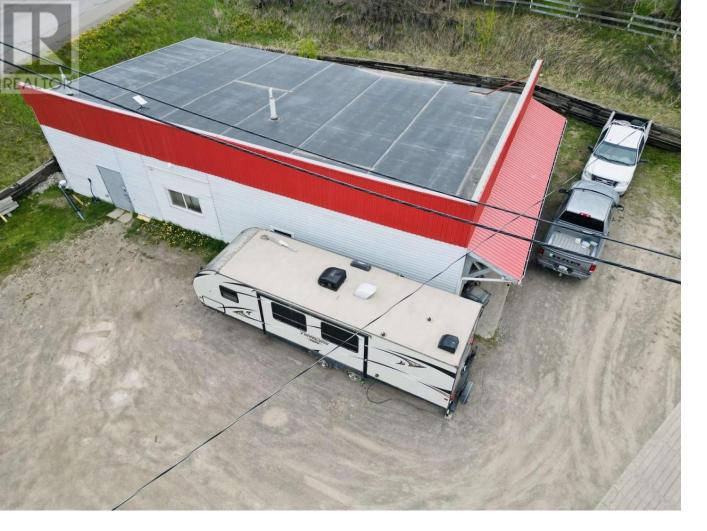

## 640 16 Highway Burns Lake British Columbia

Fantastic opportunity with this 8,800 sq. ft. commercially zoned lot on Highway 16, offering prime downtown visibility. The property features a commercial space rented to a successful plumbing company and a front residential rental unit, generating dual income streams. Recent upgrades include two new overhead natural gas furnaces, levelling, new flooring, a kitchen addition, and a renovated bathroom. Versatile zoning allows for commercial, residential, or mixed-use. Ideal for investors or business owners seeking high-traffic exposure. \* PREC - Personal Real Estate Corporation (id:6769)