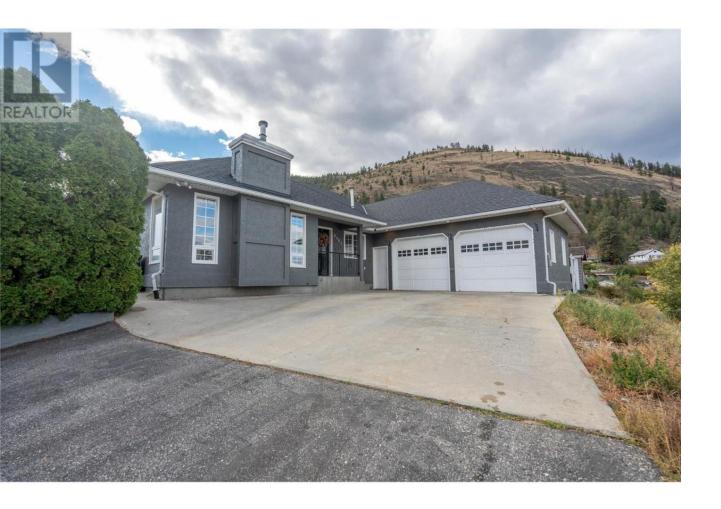

## 6401 Harrison Heights Summerland British Columbia

\$998,000

Great Family home with a peekaboo lakeview situated on a quiet street. All the living is on the main level w/ foyer, living room, gas fireplace, dining room, spacious kitchen w/ eating island. Sun room, Den/office or 5th bedroom, full bathroom, laundry room, bedroom and primary/master bedroom with its own deck, walk in closet, & bathroom. Downstairs 2 additional bedrooms, family room and an additional recreation/flex space, 3 p bathroom, entry way and exit door to the outside stairway. Loads of flexibility with this 4 or 5 bedroom home. Full RV parking and oversize driveway for vehicles. Attached large 25'5 x 21 2 car garage with heat. New roof and exterior paint. Call today to view, all measurements taken from IGuide and to be verified by buyer. (id:6769)