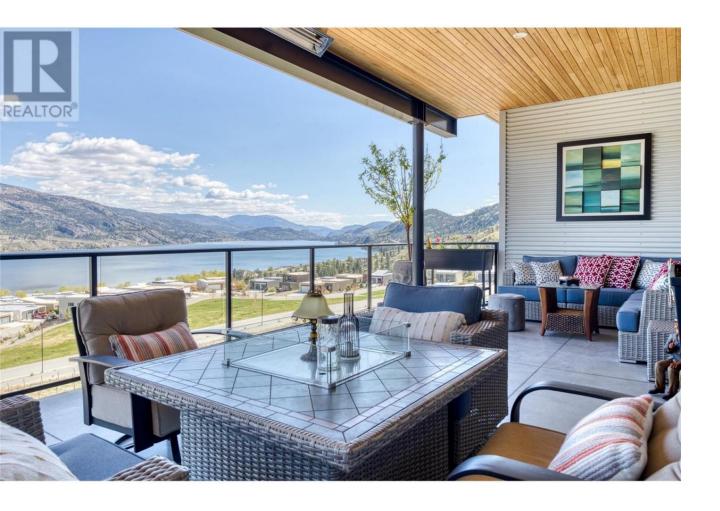

## 600 VISTA Park 641 Penticton British Columbia

\$998,000

Experience the distinct Okanagan Lifestyle at the coveted Vistas at Skaha Lake! This stunning top floor corner unit boasts 3 bedrooms & 2 bathrooms, meticulously designed, & adorned with over \$30K in upgrades. Revel in breathtaking, unobstructed views of Skaha Lake, majestic mountains,& the city skyline. The spacious open-concept layout features abundant natural light streaming through expansive windows, highlighting the panoramic vistas. Step onto the sprawling 582 sqft. covered balcony to unwind or entertain amidst the spectacular scenery. Indulge in culinary delights in the gourmet kitchen, equipped with quartz countertops, a wall oven, induction cooktop, & dining area with a chic wine bar. Retreat to the primary suite, complete with a sizable walk-in closet & a luxurious 4-piece ensuite featuring in-floor heating. Two additional bedrooms, a full bathroom, & ample storage space ensure comfort for guests. With a deep single garage & additional parking, convenience is guaranteed. Welcome to your own slice of paradise! Residents enjoy access to premium amenities, including a clubhouse with fitness center, outdoor pool, hot tub, pickleball & tennis courts, and miles of scenic walking trails. With Par 3 golf nearby & Skaha Beach just across the highway, this location offers the ultimate Okanagan lifestyle. Plus, enjoy savings with NO GST, PTT, or SPEC & VACANCY TAX payable here! All room measurements are to be independently verified by the buyer if deemed important. (id:6769)