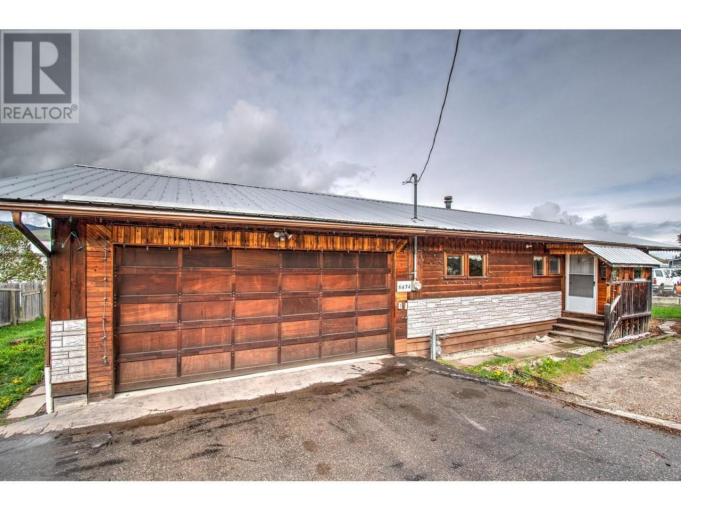

## 6434 Pleasant Valley Road Vernon British Columbia

Nestled along the outskirts of Vernon on the picturesque Pleasant Valley Road, this delightful residence on a spacious lot offers a perfect blend of coziness, privacy & convenience. This quaint, modified manufactured home has been lovingly maintained over the years, making it the perfect place to call home. It features ample storage space throughout, with its large two-vehicle, enclosed garage & sizeable additions. A bright sunroom, with a view to the backyard, with an adjacent cold room enhance its appeal, providing versatile spaces for relaxation & other needs. Step outside onto the expansive 30+-foot-long deck, where you'll find yourself immersed in the beauty of the lush backyard adorned with a large garden space and a variety of fruit, including raspberries, strawberries, apples, pears, apricots, cherries and grapes. The backyard is a true oasis, reminiscent of a mini food forest, offering a serene ambiance and plenty of space for outdoor enjoyment. Additionally, enjoy the comfort of a 20x30 insulated log workshop, equipped with a fireplace and electric heating and an open sundeck extension. Alongside, you'll find a 19x11 hand-built, structurally sound shed, equipped with 60-amp service, to provide endless possibilities for hobbies or further storage. If you'd like to relax in a boat on Swan Lake, visit Silver Star Mountain, hit the trail for a hike, or do some shopping, this property is a just short distance away from all the amenities! \*\*Asking below assessed value!\*\* (id:6769)