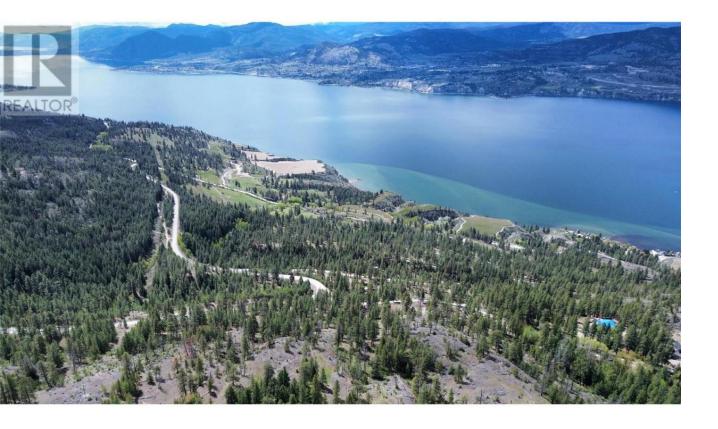

## 6451 Chute Lake Road Naramata British Columbia

\$499,000

This spacious building lot, spanning almost 12 acres and boasting a scenic lake view, offers abundant privacy and is blasted and primed for construction! Well drilled and septic plans already in place, along with available renderings to build, it's an ideal opportunity to create your dream home in the heart of the Okanagan's wine country. Imagine the tranquility of living amidst nature on expansive acreage, on a rare building lot, truly hard to come by. Contact the LR for more information. (id:6769)