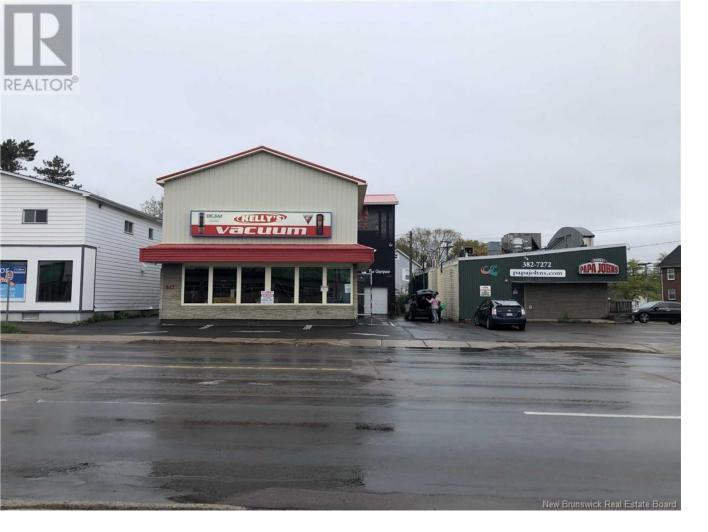

## Moncton New Brunswick \$750,000

Location meets opportunity! Welcome to 647 Mountain RD. Storefront with workshop & warehouse! Opportunity to take over a well established business or begin your next commercial investment. The main building has a seperate entrance to the top floor where. 20x40 Warehouse has 3 levels and a garage door access. For more information reach out to your REALTOR(R). (id:6769)