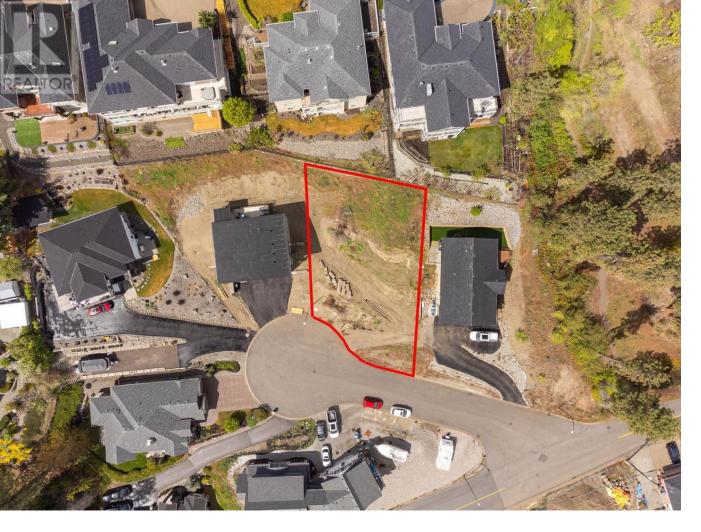

## 6476 Renfrew Court Peachland British Columbia

\$374,999

Step into your new world in the welcoming Peachland community! This property, nestled in a serene cul-desac, comes without an active building scheme, allowing you to craft your dream home hassle-free. Marvel at the panoramic lake vistas stretching from Kelowna to Naramata, with no rush to build, giving you ample time to create your perfect haven. Conveniently located just moments away from downtown Peachland and its stunning waterfront, it's an outdoor enthusiast's paradise! With utilities readily available at the lot line, you can kickstart your plans without delay. This exceptional property promises a tranquil sanctuary in one of BC's most sought-after locales, offering breathtaking lake views, the freedom to bring your own builder, no building timeline, and utilities ready to go! Seize the opportunity--reach out today for more details on owning this extraordinary piece of land! (id:6769)