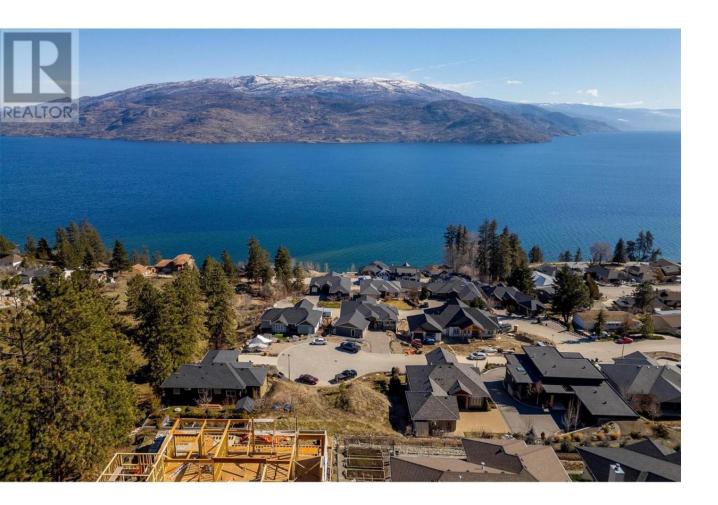

## 6486 Sherburn Road Peachland British Columbia

\$424,900

Nestled in a serene cul-de-sac in the heart of Peachland, this exceptional property offers stunning lake views in a peaceful, tranquil neighborhood. Overlooking the shimmering waters of Okanagan Lake, this lot is steps away from nature's natural beauty, embodying the relaxed, less busy lifestyle that Peachland is known for. Just a short drive from the vibrant cities of Penticton and Kelowna, as well as Kelowna's international airport, this location strikes the perfect balance between quiet retreat and convenient access. It's an ideal setting for families looking to settle into a welcoming, community-focused environment. What sets this property apart is the incredible preparation done by the seller. A survey certificate, geotechnical review, and architectural drawings have all been completed--everything the new owner needs to start building their dream home whenever they're ready. Unlike typical lots in newer developments, this property offers unmatched flexibility: bring your own builder and build on your own timeline, free from restrictive deadlines. Opportunities like this, combining breathtaking views, a prime location, and such freedom of choice, don't come along often. Don't miss your chance to create a legacy in one of the Okanagan's most charming communities! (id:6769)