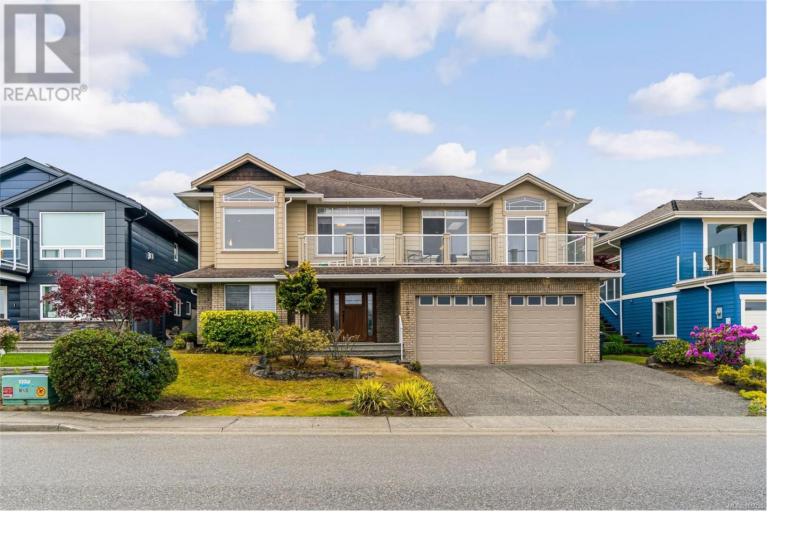

## 6487 Raven Road Nanaimo British Columbia

\$1,350,000

Introducing an executive home w/ spectacular views in Eagle Ridge. The covered entry opens into a grand foyer with heated tumbled porcelain tile floors and wrought iron railings on the staircase leading to the upper level, perfect for welcoming guests. The kitchen features elegant porcelain tile floors and backsplash, undercounter lighting, a huge central island, and stunning granite counters. This home offers exceptional space for entertaining with an open-concept kitchen, eating nook, and family room that seamlessly flows onto the front deck. Enjoy breathtaking summer sunsets over the Winchelsea Islands through seamless glass railings. The primary ensuite boasts luxury Travertine marble floors, an oversized shower with a rain head and body jets, a marble vanity, and plenty of cabinets for storage. The lower level is equally impressive, featuring 2 spacious bds, and the potential for an in-law suite. This exquisite home combines elegance, comfort, and functionality, providing an idyllic setting for both relaxation and entertainment. All data and measurements are approximate and should be verified if important. (id:6769)