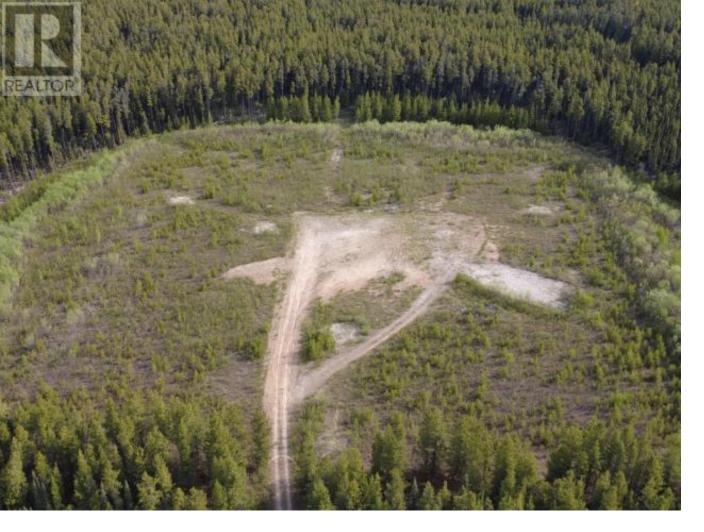

## Watson Lake Yukon

\$79,000

Located just 40 km east of Watson Lake, this 8.26-acre (600' x 600') parcel offers an excellent opportunity for commercial or residential use. The land is cleared, level, and provides direct highway access, making it ideal for a wide range of business operations--from logistics and storage to service-based industries. With high visibility and convenient access along a major route, this property is perfectly positioned for those looking to expand or establish a commercial presence in the region. Rare to find cleared commercial land of this size with such great access--don't miss out! (id:6769)