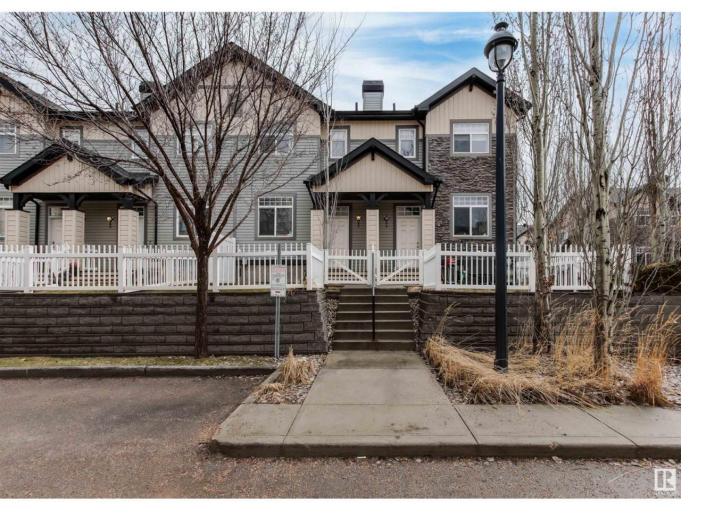

## Edmonton Alberta

Step into your new home at Mosaic Meadows! This beautiful two-storey townhouse in The Hamptons offers over 1200 sq ft of modern living space. As you enter, you'll immediately notice the open-concept design that creates a warm and inviting atmosphere. The kitchen is a standout with sleek dark cabinetry, plenty of counter space, a built-in breakfast bar, and a glass tile backsplash. Adjacent to the kitchen, the dining/living room and 2-pc bath leads to a private balcony perfect for enjoying a morning coffee. Upstairs, two spacious primary bedrooms each feature their own ensuite and walk-in closet. The lower level boasts generous storage, a large laundry area, and access to your double-attached garage. The fenced and landscaped front courtyard with a patio area is the perfect spot for your BBQ and entertaining. With lawn care/snow removal included in the low condo fees and visitor parking right outside your front door, convenience is guaranteed. Close to many amenities, this townhouse is a must-see! (id:6769)