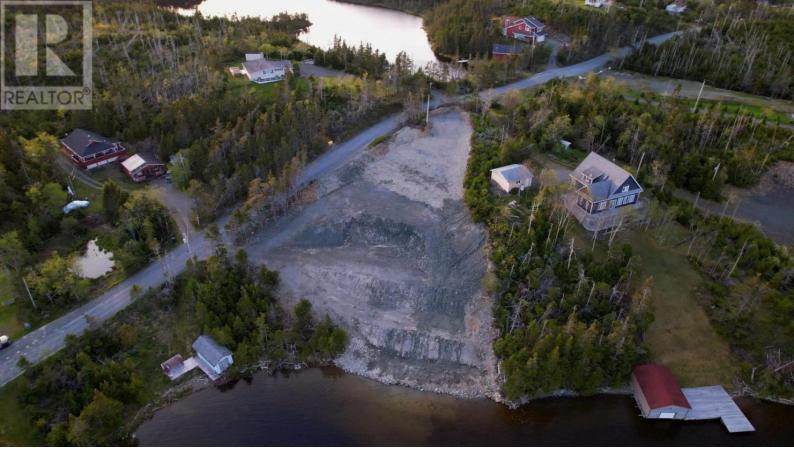

## 65 Deer Park Road Salmonier Newfoundland & Labrador

\$159,900

Escape to tranquillity with this exquisite pondfront land, a nature lover's dream come true! Nestled in the heart of Deer Park facing one of the largest ponds the area has to offer. This stunning parcel of land offers a rare opportunity to build your dream home or retreat amidst the beauty of nature. over 180ft of pond frontage! Current owners have totally transformed this land to create the perfect terraced landscape. (id:6769)