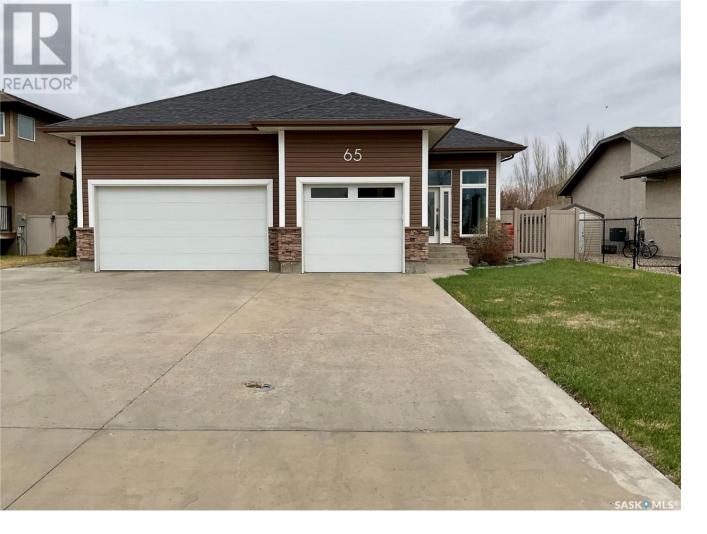

## White City Saskatchewan \$639,000

Welcome to your new home in White City! This spacious and inviting 1461 sq ft bungalow is perfect for those seeking comfort and style in a peaceful setting. Step inside to a bright and open main floor with 9ft ceilings and gorgeous, dark wood, laminate floors. The chef's dream kitchen features updated corian countertops & tile back splash, a walk-in pantry, and an eat up island overlooking the cozy family room with a gas fireplace. The primary suite boasts a three-piece ensuite and walk-in closet, while the secondary bedrooms and full bath are tucked away for privacy. The finished basement is a true highlight, with large windows and plenty of natural light. Enjoy the wet bar, built-in home office, and entertainment center for relaxing with friends and family. A nice sized, 4th bedroom, full bath, and laundry room complete this level. Outside, relax on the deck with your morning coffee and enjoy the spacious yard with a pergola for added charm. The triple car, heated garage is a car enthusiast's dream, providing ample space for vehicles, tools and toys. Located close to green spaces and just a short drive to Regina, this home offers the best of both worlds. Don't miss out on this fantastic opportunity - schedule a tour today and start envisioning your new life in this beautiful property. Click the virtual tour for a closer look at all this home has to offer. Welcome home! (id:6769)