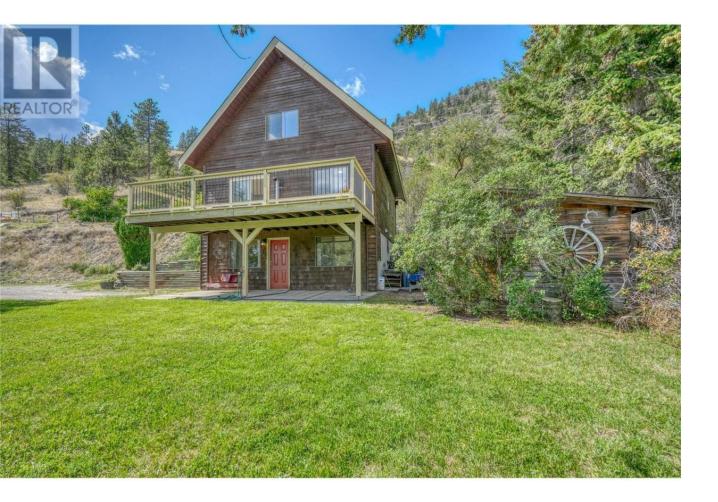

## 6505 Cross Street Summerland British Columbia

\$799,900

OPEN HOUSE SATURDAY SEPT. 7, 12:00 TO 1:00. This A-frame style home is located on a private 2 acre retreat with expansive lake and valley views. The home features two bedrooms and a full bathroom upstairs with an additional bedroom on the main floor. The main floor living area also includes a recently updated kitchen, dining room and living room with a cozy wood pellet stove. The living room opens onto a 25' by 12' deck with lots of morning sun and a view that never stops. The acreage features a flat area around the house and is very private. There is a flat space above the house for gardening and you can hike above the house to enjoy the beautiful vistas in the evenings. Downstairs is an Airbnb style suite that could be converted to a one bedroom rental suite. If you are looking for peace and privacy with a great view close to town this one is for you! (id:6769)