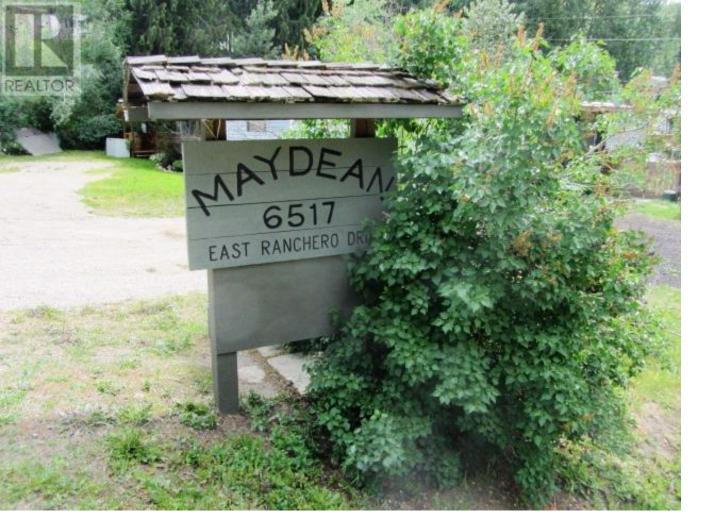

## 6517 Ranchero Drive Salmon Arm British Columbia

Ş839,000

Mobile home parks in this price range seldom come on the market in southern BC! The Maydean Mobile Home Park is a 12 site, primarily mature tenant park situated in a quiet rural neighbourhood just off Hwy 97A, only 10 minutes from downtown Salmon Arm, and approximately 100 km north of Kelowna and 450 km northeast of Vancouver. The park offers either an absentee owner/investor or hands-on owner/operator a desirable and affordable investment opportunity with a consistent cash flow, full occupancy history, rent increase upside and an attractive 5.6% cap rate. Contact listing realtor for detailed information brochure. (id:6769)