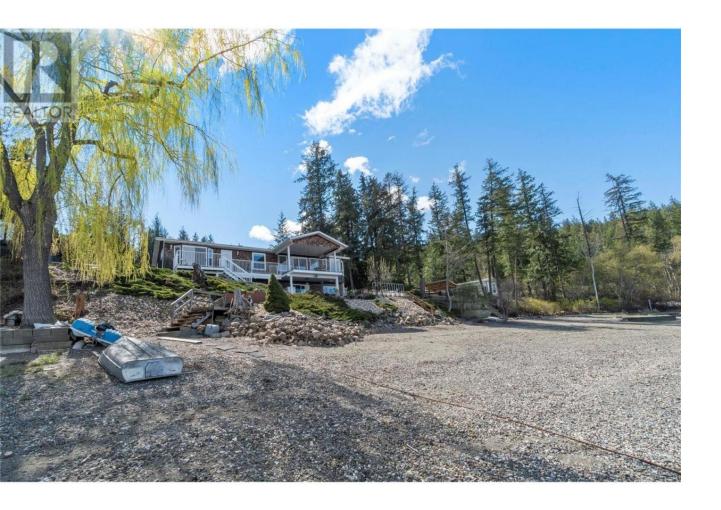

## 657 Waverley Park Frontage Road Sorrento British Columbia

\$1,279,000

Welcome to your perfect lakefront paradise on Shuswap Lake! This stunning waterfront home boasts over 100 ft of lakefront, providing you with breathtaking views and endless opportunities for water activities. Situated on 0.44 acres, this spacious home features a master bedroom with ensuite, a second bedroom, and laundry all conveniently located on the main floor. In the basement, you'll find two additional bedrooms and a family room, perfect for hosting guests or enjoying family time. With a dock and one buoy included, you'll have easy access to the crystal-clear waters of Shuswap Lake right from your doorstep. And with just minutes to Sorrento, you'll have quick access to amenities and services. This home also offers a double car garage and additional parking, providing ample space for all your vehicles and outdoor toys. Outside patio with natural gas BBQ connection, UV water system. Recent updates include new hot water tank and updated plumbing (PEX). Don't miss out on this incredible opportunity to own your own piece of waterfront paradise! Contact us today to schedule a viewing. (id:6769)