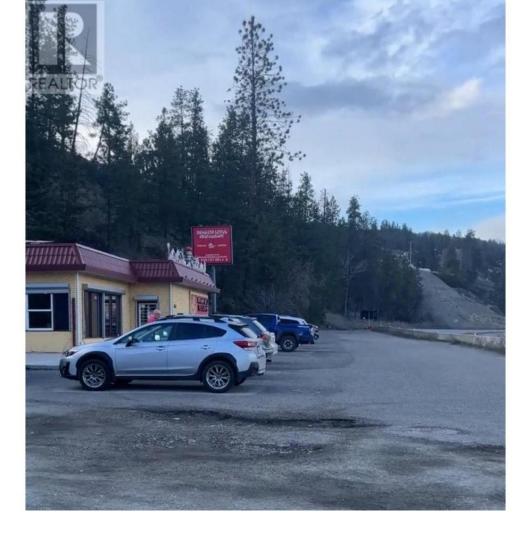

## 6575 BC-97 Highway Peachland British Columbia

\$2,100,000

Located in one the most beautiful location in BC this waterfront restaurant business with property included is situated on highway 97 near Peachland, Summerland and Penticton. Known to many as the Lotus Dragon serving Chinese cuisine this business is making very good income and only open in the evenings for 4 hrs. Lots of opportunity to increase sales by opening longer hours. The restaurant is outfitted with a liquor license and commercial kitchen. Continue as is or bring your new concept to this waterfront location. Also opportunity for future development. Do not approach staff. Contact listing agent for details. (id:6769)