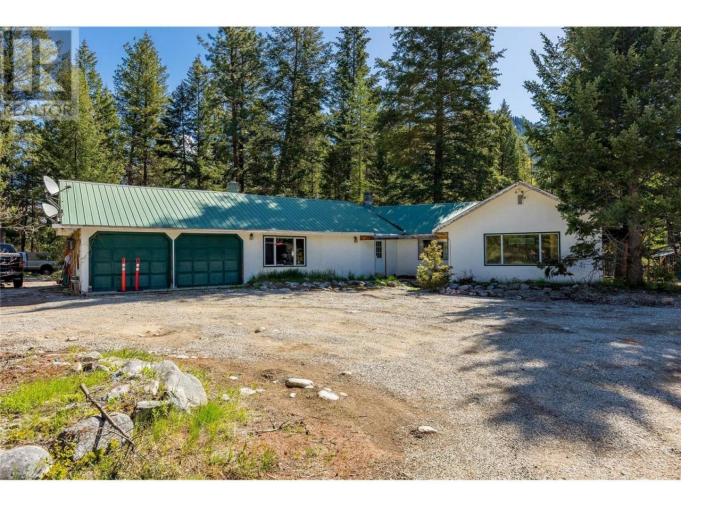

## 6580 33 Highway Beaverdell British Columbia

\$595,000

Riverfront Rancher on 4.8 Acres in Carmi - Your Outdoor Paradise Awaits Assessed at \$771000! Discover this charming 4.8-acre rancher nestled in the serene Carmi area, just 7 minutes from Beaverdell and under an hour to Kelowna. Set back from the road and shaded by mature trees, this private retreat backs onto the Kettle River, offering your own secluded sandy beach—ideal for peaceful mornings or summer swims. The flat, fully usable land is perfect for horses, pets, or a hobby farm, featuring several outbuildings, a detached 2-car garage, private well, and ample power. High above the water table, the home enjoys peace of mind while offering direct access to the river via a private laneway. Outdoor enthusiasts will appreciate the proximity to numerous trails and parks. The Kettle Valley Railway / Trans Canada Trail is nearby, offering cycling and hiking opportunities with stunning views of the West Kettle River . For hiking and snowshoeing, the Carmi Loop and Upper Carmi Winter Trail provide scenic routes through the forest . Additionally, Far Meadow offers a 3.5-mile loop trail near Beaverdell Lake, great for biking and hiking. Whether you're into fishing, hiking, dirt biking, quading, sledding, or snowshoeing, adventure is at your doorstep with Big White only 35 minutes away. This is a rare opportunity to embrace true country living, surrounded by nature's beauty and God's wilderness, with all amenities nearby. Move in and make it your own private paradise. (id:6769)