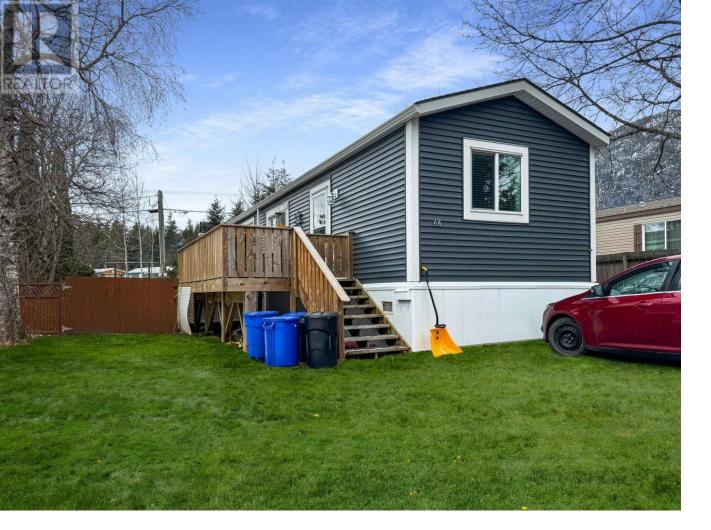

## 3616 LARCH Avenue 66 Terrace British Columbia

\$229,990

Must-see 2019 manufactured mobile home in Boulderwood 55+ mobile home park. This contemporary 2 bed, 2 bath residence boasts an open concept layout with abundant natural light. The spacious Primary bedroom includes an ensuite and walk-in closet. Enjoy outdoor gatherings on the newly built deck accessed through sliding glass doors from the kitchen. The property features a fully fenced yard with a convenient gate. Ideal for those seeking a modern and comfortable living space in a vibrant community. Don't miss out on the opportunity to call this stunning home yours. (id:6769)