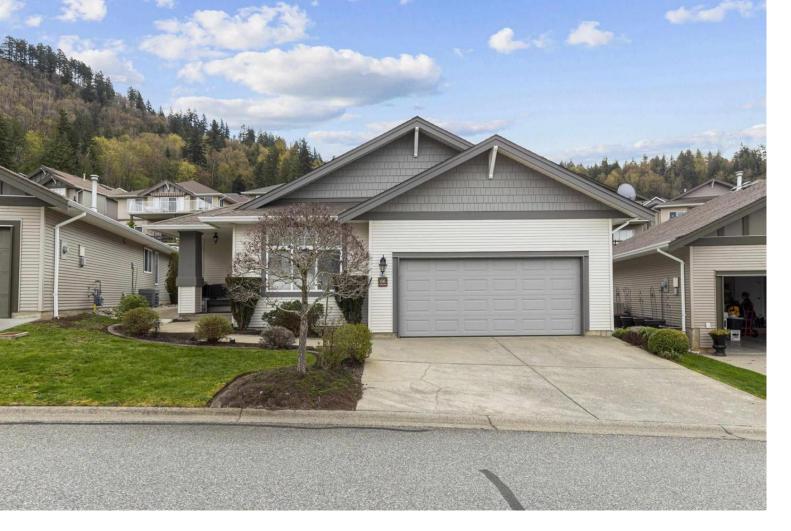

## 5700 JINKERSON Road 66 Chilliwack British Columbia

\$843,900

Better than new, describes this rancher style 2bdrm, 2 bath home in prestigious Thom Creek Ranch, with amazing mountain views! Extensively & tastefully updated by current owners, the many improvements inc, all high grade laminate flooring throughout, kitchen pantry pullouts, S/S appl., inc. gas stove, new lighting fixtures & ceiling fans, quartz counters, b/boards, b/room fixtures, touch taps in kit. & baths, custom W/I closet in Primary bdrm. & so much more! French doors to patio & beautiful low maintenance yard area. Wheelchair access - all in Bareland Strata portion of community, with low fees. 55+ Age Restriction. Close to freeway, shopping and all amenities. Move in & relax, worry free! OPEN HOUSE JULY 6, 2-4PM (id:6769)