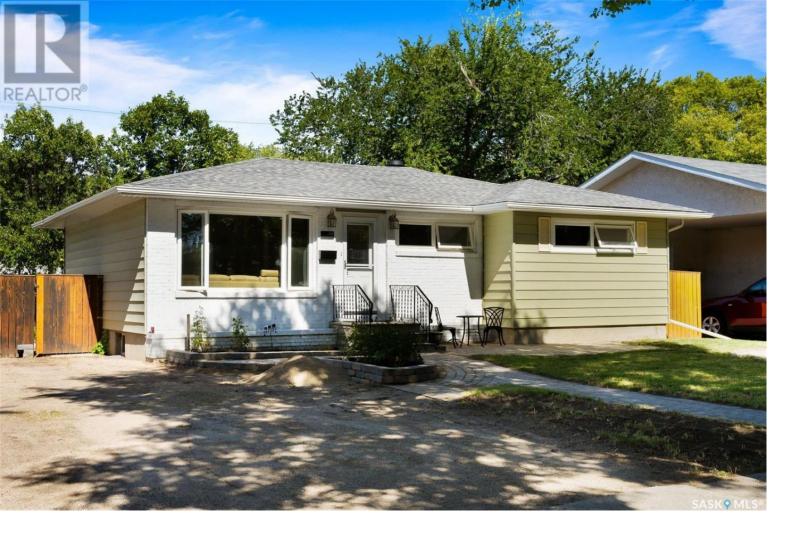

## Regina Saskatchewan

\$299,900

Looking for a great family home in a highly desirable location? You just found it! Tucked away on a quiet drive, 66 Patterson is a functional 1,113 sqft. bungalow situated on a large 6,476 sqft lot, located close to U of R and facing green space. Close proximity to Wascana Park, both elementary & high schools, amenities, parks, Conexus Arts Centre, ice rink, bus routes and main arteries. Upon entry, appreciate the gleaming hardwood flooring and natural light! The main floor boasts a spacious living and dining room, kitchen, 3 bedrooms and 1 full bathroom. Freshly painted and ready for new owners, this property is turn key! Other noteworthy items include newer PVC windows throughout main floor, newer water line ran to the property, sewer line replaced from front cleanout to city connection, city sewer lines replaced this year, 200amp underground electrical service ran, updated electrical panel, stainless steel appliances, shingles and more! Contact your agent today to book your private showing. (id:6769)