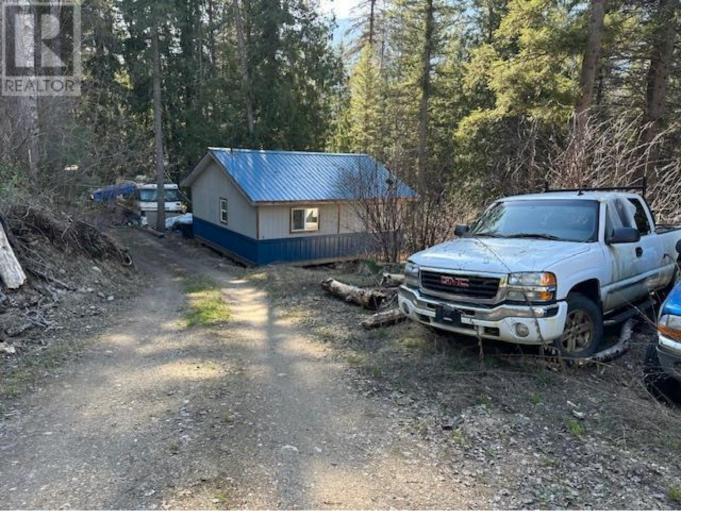

## 6601 Nixon Road Appledale British Columbia \$125,000

Court ordered sale of 0.47 acres consisting of 4 separately titled parcels. Steps from the scenic Slocan Valley Rail Trail which offers year round non-motorized recreation and access points to Slocan River. Located on the southern end of Appledale, approximately 5 km past the services in Winlaw and 15 to Slocan City. Central to the major cities of Nelson and Castlegar. In an area sought after for relaxed lifestyles, home based businesses and hobby farms. The property is mostly treed with an established driveway and buildings. Sold as is, where is, buyer to satisfy themselves with any issue that is important to them. Offers have to provide for approval of the court. (id:6769)