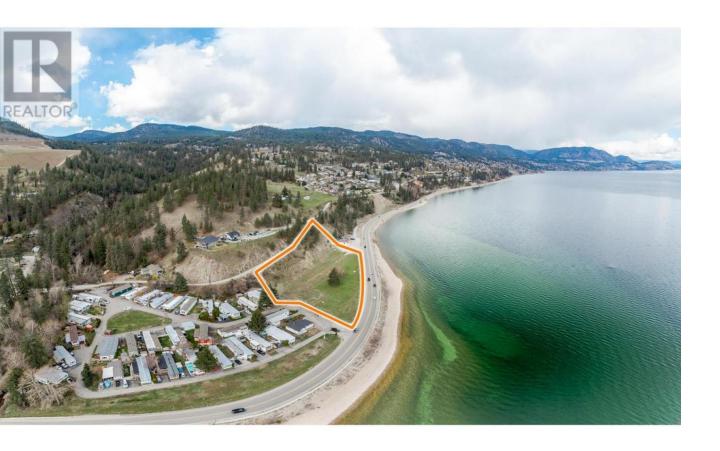

## 6633 BC-97 Highway Peachland British Columbia

\$2,100,000

ONE OF A KIND DEVELOPMENT SITE! Bring your creative ideas to this 2+ acre high-exposure site just outside of the growing town of Peachland, BC. With the current C5 Tourist Accommodation zoning the District supports a wide variety of options from multi-family residential or luxury hotel resort to strata titled accommodation with commercial components.... Opportunities for potential up-zoning with the District through buyer's due diligence. Take advantage of the incredible 180 degree lake and valley views with just a short 15 minute drive to the downtown cores of Kelowna and Penticton. CONTACT TO VIEW TODAY! (id:6769)