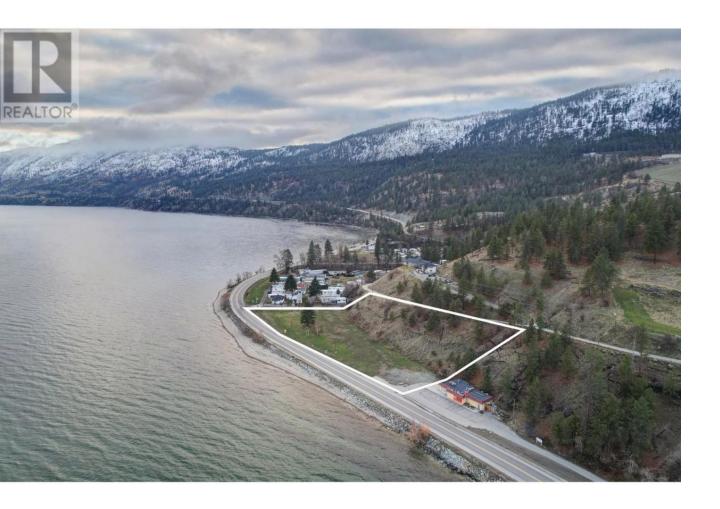

## 6633 BC-97 Highway Peachland British Columbia

\$1,975,000

Rare 2-acre development site at 6633 Highway 97 South in Peachland, BC, directly across from Okanagan Lake with approximately 560 feet of frontage along the highway. Zoned C5 Tourist Accommodation, the property allows for a variety of options, including a luxury hotel, multi-family residential, or strata-titled accommodations with commercial components. The site features spectacular views of Lake Okanagan and the surrounding mountains, with potential for up-zoning through buyer's due diligence. Just 10 minutes from Peachland's vibrant core, this location offers excellent restaurants, amenities, and endless development potential. SELLER WILL CONSIDER TRADES. (id:6769)