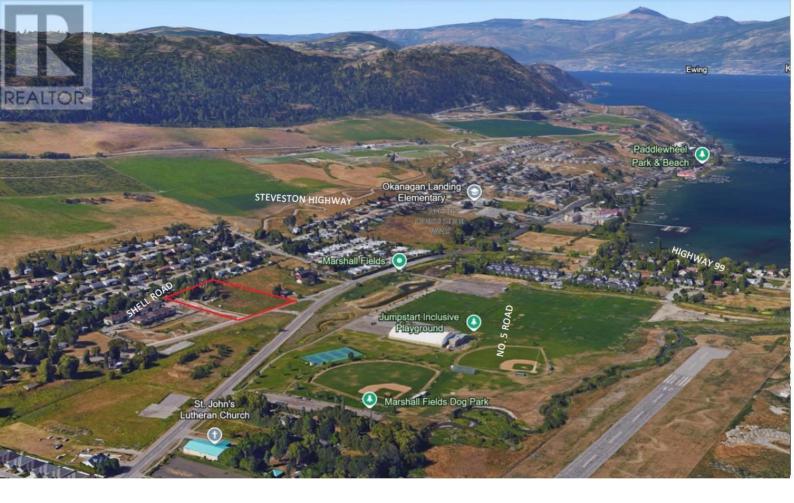

## 6650 Okanagan Avenue Vernon British Columbia

\$2,398,000

ATTENTION DEVELOPERS, BUILDERS, AND INVESTORS! Seize this outstanding opportunity to acquire 2.8 acres of prime development land. Currently zoned MUA for up to 67 townhouses or 26 bare land strata lots adjacent to a thriving townhouse development, this land is ripe for development and ready for sale. Discover Lakeside Living at Its Finest! Just steps away from the breathtaking shores of Okanagan Lake, this parcel boasts an excellent opportunity to create a vibrant community in one of the most stunning natural settings imaginable! With the advantage of minutes from the lakeshore, playground, airport, and elementary & secondary school, this opportunity is designed for families of all sizes. The land is securely positioned with established townhouses to the east & fully serviced subdivided land to the west, making it ideal for immediate development. Located in a Versatile Community, this future development is tailored for everyone, from First Time Home Buyers & young families to those looking to downsize or anyone seeking a low-maintenance new home. Imagine the possibilities for building stunning homes complete with/ legal suites to help ease mortgage payments. This community is designed to accommodate diverse lifestyles and create an unmatched living experience in a picturesque locale. Seize this opportunity to build your dream community in a sought-after area! A 4-bedroom home and a 32x60 shop provide revenue income. (id:6769)