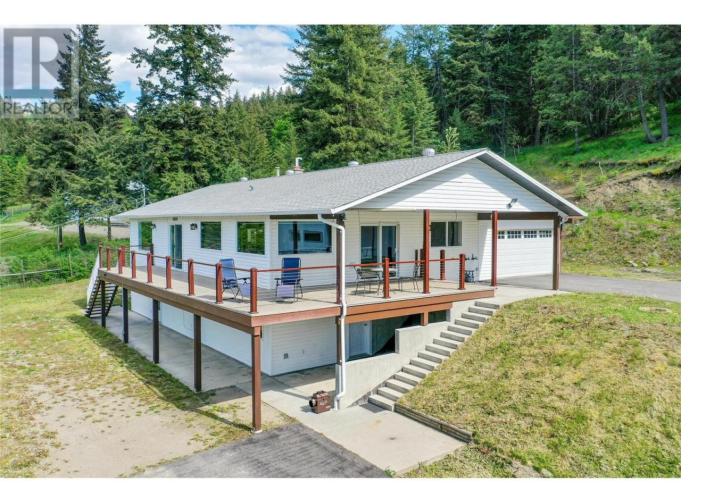

## 6660 Brewer Road Coldstream British Columbia

\$1,110,000

Your Dream Property Awaits: Spacious Home, Workshop, and 6.2 Acres of Possibilities Discover the perfect blend of space, comfort, and versatility in this incredible 3,200 sqft rancher on a basement, just minutes from town. Nestled on 6.2 serene acres, this home offers a 2-bedroom in-law suite (or extra family space), a stunning upstairs kitchen with ample counter space, huge windows showcasing breathtaking views, and heated floors for cozy mornings. The updates don't stop there--step into the eye-catching renovated bathroom, a true showstopper! For the hobbyist or handyman, the property boasts 1,000 sqft of attached garage, plus a 2728 sq ft detached building with another 951 sq ft shop with 14' high ceilings, a man cave/office, 330 sq ft storage room, a 288 sq ft single-bay garage with a roll-up door, and a fully self-contained upstairs one bedroom apartment. Need more space? A double-length carport and room for your RV or boat complete the package. Whether you're building hot rods, hosting game nights, or simply enjoying the semi-rural lifestyle, this property has it all. Live life to the fullest--this is the home you've been waiting for! (id:6769)