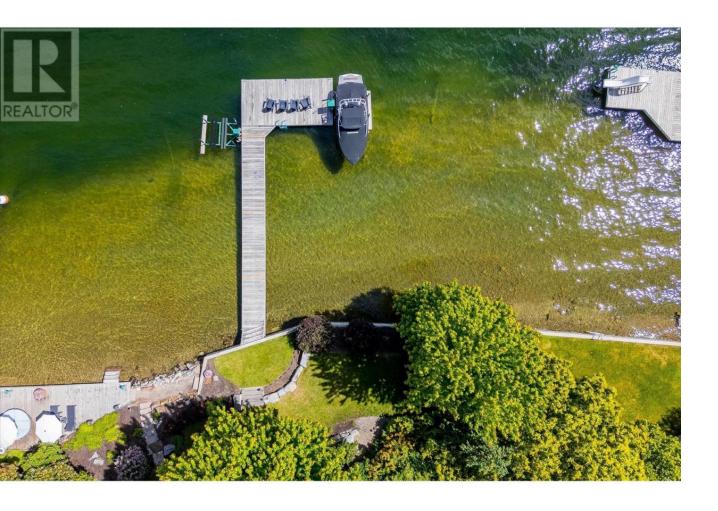

## 667 Westside Road Kelowna British Columbia

\$2,500,000

Discover an unparalleled chance to build your dream waterfront estate on a spacious vacant lot within the prestigious Raymer Bay. Surrounded by the tranquil beauty of Okanagan Lake, this lot is ideal for creating a lakeside sanctuary with stunning sunrise views and illuminated cityscapes at night. The property includes an approved dock with lift, offering some of the best water depth on the lake. To realize the full potential of this exceptional property, it is being sold together with the adjacent homesite (661 Westside Road S MLS#10351122). Together, they provide over an acre of exclusive Okanagan Lake living with nearly 170 feet of prime lakefront. (id:6769)