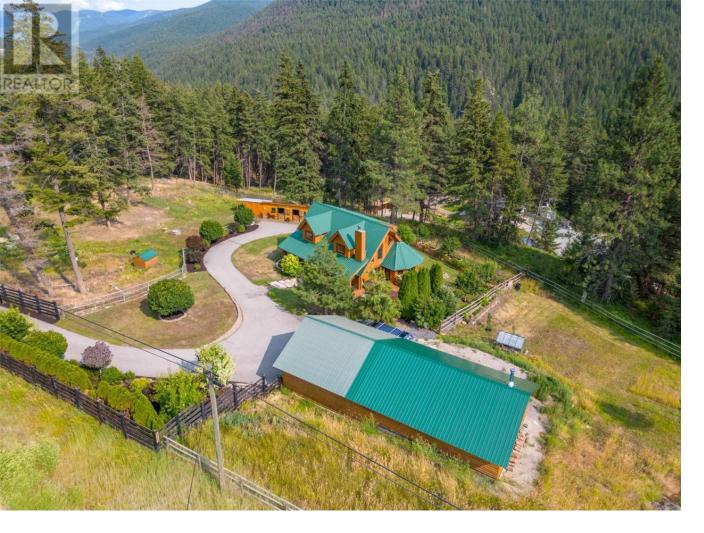

## 6695 Highway 33 Other Kelowna British Columbia

\$1,388,000

Welcome to this exquisite hobby farm acreage spanning 3000 sq ft living space and nestled on a sprawling 2.5 acre property. Boasting a prime location just 10 minutes from Kelowna & mere 13 minutes from Costco, fully fenced & cross-fenced with beautiful wood post and rail fencing, complemented by secure metal no climb fencing. Bordering crown land, the home provides direct access to an extensive network of hiking, quad, & riding trails, allowing you to explore the great outdoors, proximity to the sandy shores of Mission Creek, creating even more opportunities for outdoor enjoyment. Take your 4x4 down to Mission Creek to swim in clear water in less than 5 mins. Step outside onto the new deck, where a hot tub awaits your relaxation. If you're seeking winter adventures, you'll be pleased to know that the renowned Big White is only a 25-minute drive away. A barn measuring 12x60, complete with a well-insulated 12x12 stall, hay storage, chicken coop & space for tractor storage. Detached two-car garage, measuring 20x24, provides ample room for vehicles & additional storage. The garage includes 10x24 attached wood storage area & 26x24 wood-heated workshop, all resting on sturdy concrete foundation. Indulge in the abundance of fruit trees, including plum, apple, cherry, pear, and more. Embrace a truly idyllic lifestyle in this remarkable property, where rustic charm meets modern comfort & wonders of nature are at your doorstep. (id:6769)