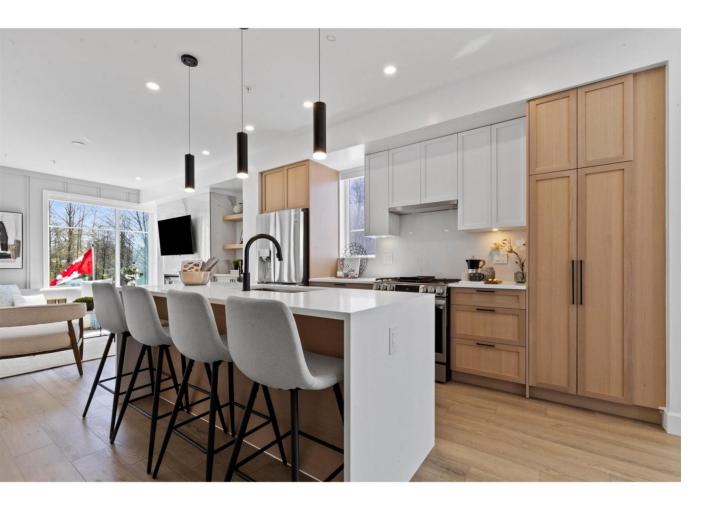

## 20763 76 67 Langley British Columbia

\$1,069,900

Welcome to Crofton, an intimate community of 80 townhomes in the heart of Willoughby Heights. These 4 BEDROOM, 4 BATHROOM homes range from 1,650 to 2,097 sq.ft of living space. Every home offers modern, contemporary layout, sleek chef's kitchen with shaker style OAK cabinets, quartz counters, WATERFALL island and high end LG appliances. Spacious bedrooms upstairs, spa-inspired bathrooms. 9 foot ceilings on all 3 levels, two designer colour schemes. DOUBLE side by side car GARAGE that is electric car friendly. Lots of outdoor space, private, fenced yard. Quality construction and finishes. Plus the GST. 3% Deposit. Welcome to your future home. #67 is an End Unit. (id:6769)