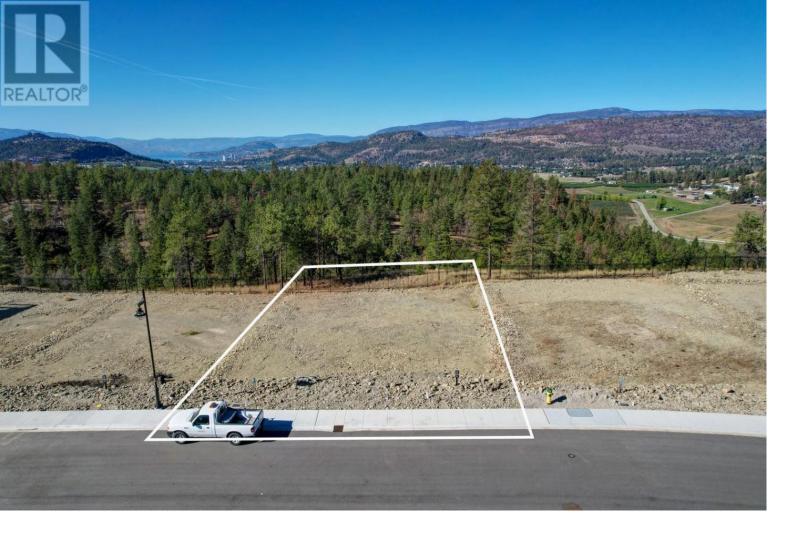

## 670 Kingswood Terrace Kelowna British Columbia

Discover an exceptional building opportunity in the prestigious community of the Estates at University Heights. This 0.17-acre prime lot is perfect for a walk-out rancher design or two storey with basement and offers generous space for a triple garage and pool Enjoy breathtaking views of the valley, mountains, and forest. The community is truly special, with the esteemed Aberdeen Hall Preparatory School and the University of British Columbia's Okanagan campus just a short distance away. Okanagan Golf Club, Kelowna Springs Golf Course, and the Kelowna International Airport are only minutes by car. Hiking trails, a children's park, and additional common green space are located within the community. For those who enjoy cycling, the Okanagan Rail Trail is minutes away. To make building your dream home even easier, Ovation Homes, a trusted local builder, offers comprehensive, in-house services for both building plans and interior design--an invaluable benefit rarely offered by other builders. This complimentary service ensures a seamless process from start to finish, helping bring your vision to life while adding significant value to your purchase in The Estates at University Heights. As residents of the community, Ovation Homes takes immense pride in working with you to perfect every detail, ensuring your vision becomes a reality. (id:6769)