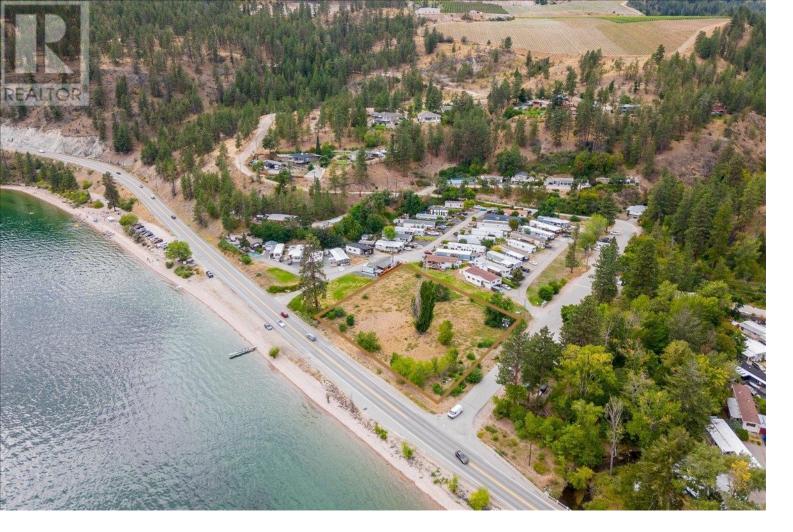

## 6705 Highway 97 Other Peachland British Columbia

Rare Peachland Waterfront Opportunity. Welcome to a once-in-a-lifetime opportunity in Peachland, one of British Columbia's most stunning lakefront communities. This generational property is situated just steps from Okanagan Lake, with only the highway between you and the water. Zoned commercial, this property holds incredible potential. While the city currently favors non-commercial use due to traffic considerations, there may be future opportunities for rezoning to residential. Imagine the possibilities--whether it's a mobile home park or the talks of an exclusive development of up to 14 townhomes, this site is poised for long-term value and investment. As the southern gateway into Peachland, this area is experiencing tremendous growth, with Kelowna's continued expansion just to the north. Whether you're looking for a strategic investment, development potential, or a rare piece of Okanagan real estate, this property is a smart buy in one of Canada's most breathtaking locations. (id:6769)