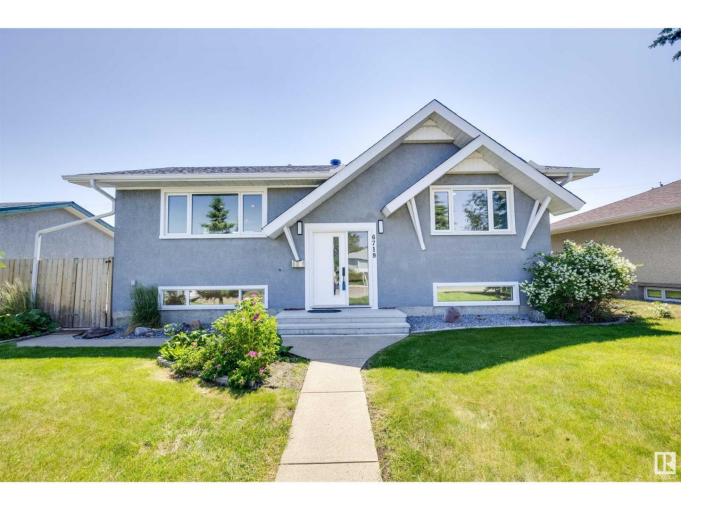

## Edmonton Alberta

\$549,900

In the heart of Ottewell, this professionally renovated bilevel offers a double heated oversized garage & RV parking. Walk in to the modern and sleek open concept living area designed for entertainment. An inviting oversized quartz island paired with custom cabinetry and generous dining area allow for function and luxury. Natural light pours through each room of the home, showcasing views of the surrounding neighbourhood and landscaping. Welcome guests to the fully finished basement featuring a wet bar, bright lighting and plenty storage options. This home was professionally renovated in 2021, since then the following upgrades have been completed: heated garage, air conditioning, landscaping, and eavestroughs & downspouts. In addition, on demand tankless hot water, furnace, new roof, all new electric & wiring, and new garage door \*all completed in 2021\*. Situated steps away from parks, schools, bus stops and many amenities to name a few, this sought after neighbourhood welcomes you home! (id:6769)