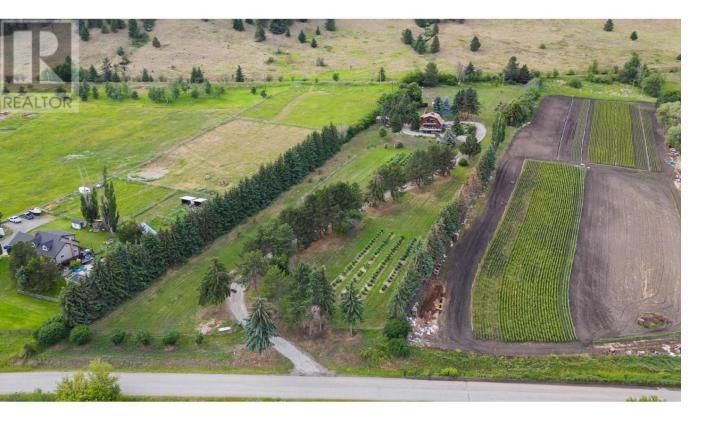

## 6721 Buchanan Road Coldstream British Columbia

\$1,175,000

3000 sq.ft. 3 bedroom, 3 bathroom residence situated on a gently sloping 5 acre parcel in the peaceful community of Coldstream. On the main floor of the home, you are greeted with an open living room area with a wood burning fireplace, newer deck, full bathroom, the master bedroom, and the kitchen. Off the dining room is access to a deck with access to the backyard. Downstairs, with its own separate entrance to the carport, is another bedroom, bathroom, laundry, and storage area. Upstairs is a self contained suite (which could easily be integrated into he main home), offering another bedroom, bathroom, kitchen, balcony, and living room with wood-burning fireplace. The land is excellent here, with established plantings to black currants for farm status. The orientation of the property allows for great sun exposure and the slope of the land allows for suitable air and water drainage. The water has adequate water rights for most plantings. In the back of the property, there is a sauna and greenhouse. Plenty of landscaping has been done to create a scenic environment for this acreage, including a hot-tub w/ views of the monashees. Upgrades include newer deck, electrical panel, and the landscaping areas. The home construction offers flexibility for renovations due to lack of load-bearing walls, allowing for the ability to open up the living spaces if needed. (id:6769)