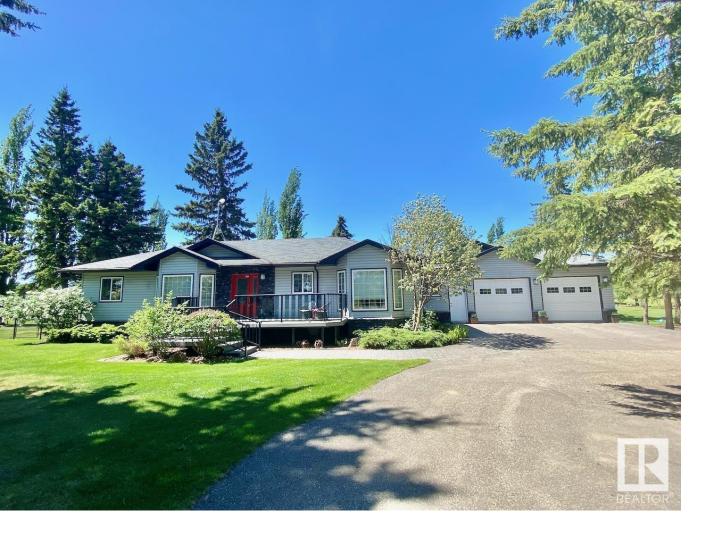

## Rural Athabasca County Alberta

\$499,900

IMMACULATE BUNGALOW ON 1.89 ACRES WITH OVERSIZED DOUBLE ATTACHED HEATED GARAGE 2 MIN FROM GRASSLAND, AB. Prepare to be impressed with this fully finished home with over 3000 sqft of livable space including 4 Beds and 3.5 Baths! The main floor features open concept kitchen/dining/living room area with modern finishes & kitchen island, kingsized primary bedroom with spa like 4pc ensuite including a massive soaker tub, MAIN FLOOR LAUNDRY, and so much more. The basement features a huge second living area with room to entertain, pool table, area for work out equipment and roughed-in for a wet bar. Finishing off the basement is the 4th bedroom, 3pc bathroom, mechanical as well as storage! Outside the mature parcel is the perfect escape from the town or the city but gives the proximity to amenities. Other notable features are the front and back decks, central AC, and a fenced in dog run! Close to many lakes and crown land this acreage gives loads of opportunity! Don't miss out on this amazing property! (id:6769)