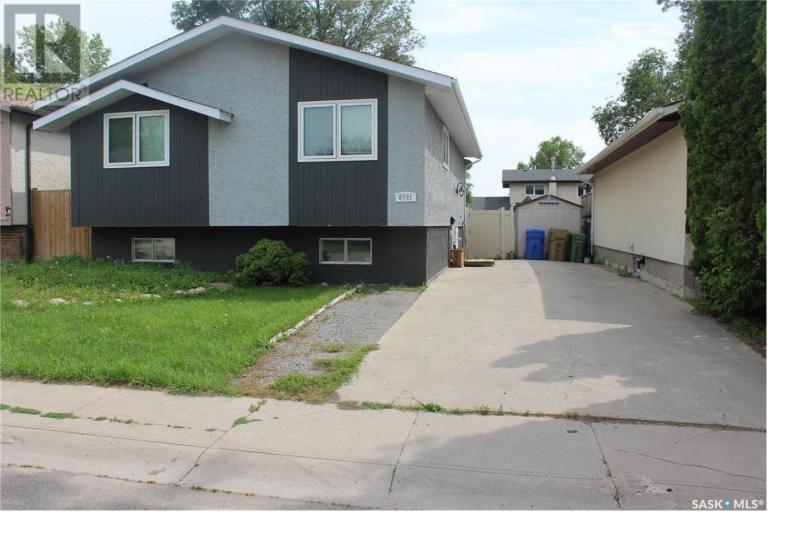

## Regina Saskatchewan

\$289.900

Welcome to this freshly painted, solid three bedroom up bilevel located on quiet Street in Sherwood Estates with an open concept kitchen/dinning and livingroom. Kitchen is open to dining area and has a convenient eating peninsula, lots of cabinets and counter space and includes the appliances! A newer garden door off the dining area opens to a south facing deck with gas bbq hookup and large fully fenced backyard. The large livingroom has wood burning fireplace with stack stone. The main also consists of three good sized bedrooms, an updated four piece bath with espresso vanity and granite top, in addition to a jetted tub and ceramic tile surround. The lower level is developed and has large windows This level includes a spacious rec room, family room, three piece bath, den and storage area. The yard has mature landscaping and the backyard yard is fully fenced and could easily accommodate a garage if desired. Some of the updates over the years include windows and doors (approx 2013), shingles (2015), main floor bath (2014), H.E. furnace (2014), shed, gate some PVC fencing, exterior repainted (2015), c/air (2014), water heater rented and installed a few months ago and water softener (2014). This is a fantastic home and neighbourhood close to excellent schools and north end amenities so make your appointment to view today! (id:6769)