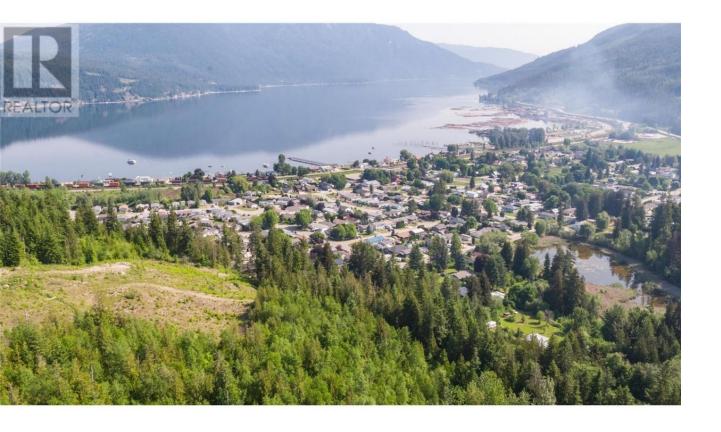

## 6750 42 Street Salmon Arm British Columbia

\$259,000

Build your dream home in Park Hill Estates! LOT 11 - Amazing opportunity in one of Salmon Arm's newest subdivisions, located in one of the fastest-growing communities in BC. This prime location is just a short walk to the only public beach in Salmon Arm. These freehold proposed lots are zoned R1 and each lot varies in size, offering amazing views. This non-stratified property is situated in a desirable area with many lots bordering the Shuswap golf course, city park, and four-season trails. The Shuswap is renowned for its abundance of recreational opportunities. Additionally, there is a public boat launch and full-service marina within minutes, as well as a baseball diamond and great potential in the rapidly expanding Canoe area. Shopping, restaurants, and amenities are conveniently located within a 10-minute drive. This is an exciting opportunity to get in on the first phase, with GST applicable and a design guideline that will be required upon sale. (id:6769)