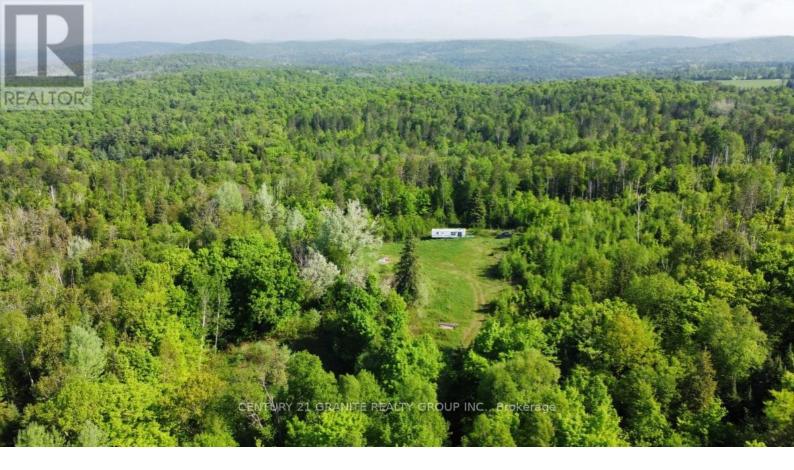

## 676 New Carlow Road Carlow Mayo Ontario

\$499,000

274 acres on Papineau Creek-Rare chance to own large acreage within 25 minutes of Bancroft or 15 minutes to Maynooth. This remarkable property offers a perfect blend of natural beauty and endless possibilities for your dream home, cottage or recreational land. Mature trees throughout the property, providing complete privacy and seclusion. These trees not only enhance the beauty of the surroundings, but offer a natural haven for local wildlife such as deer, turkey and elk. With its generous size, this land offers plenty of room to build your house, garage, barn, and so forth, accommodating all your aspirations and desires. The expansive acreage with trails throughout offer endless possibilities. Don't miss the opportunity to own such a large piece of land with creek frontage, abundant trees, and ample space for whatever your heart desires. Embrace the peace and tranquility that this property offers and create a haven for yourself in the midst of natures splendor. Sold in conjunction with pin 400320052. (id:6769)