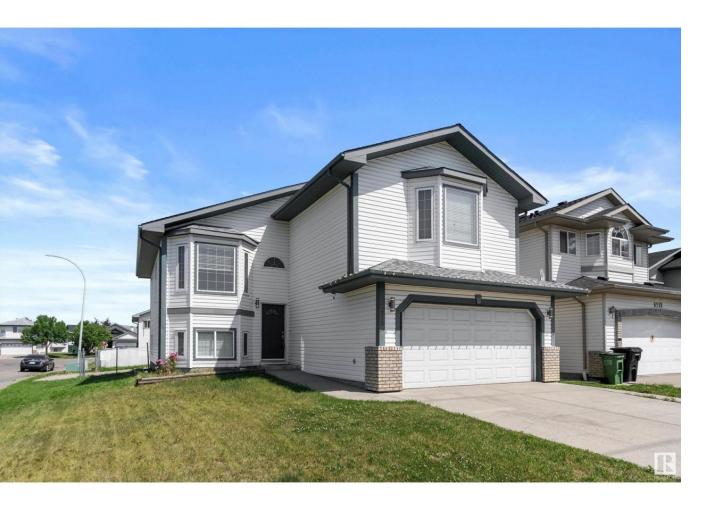

## Edmonton Alberta

\$479,000

Welcome to this SUPER 5-BEDROOM ( 3 up & 2 down) BILEVEL in family friendly OZERNA with 2 GARAGES! Wow! 19' x18' ATTACHED garage PLUS a 23x23 DETACHED garage. This 1269.28 sq. ft. FULLY DEVELOPED home has an OPEN FLOOR PLAN and tons of NATURAL LIGHT. Living room with bay windows & HARDWOOD flooring throughout. Generous kitchen with STAINLESS & BLACK APPLIANCES, oak cabinets plus a dining area with access to the deck. Two bedrooms, one currently a laundry & a 4 pc.main bathroom completes the main floor.Up to the primary suite which includes a walk-in closet & a 3 pc.ensuite. Down to a SUNLIT FINISHED BASEMENT featuring a FAMILY ROOM with natural GAS FIREPLACE, 2 additional bedrooms, a 3 pc. bathroom & a SEPARATE SIDE ENTRANCE. Features include CENTRAL AIR CONDITIONING, LOW MAINTENANCE YARD, upgraded carpets, plus the BONUS OVERSIZED double detached garage. Great location close to SCHOOLS & PARKS & all the AMENITIES this wonderful area has to offer. (id:6769)