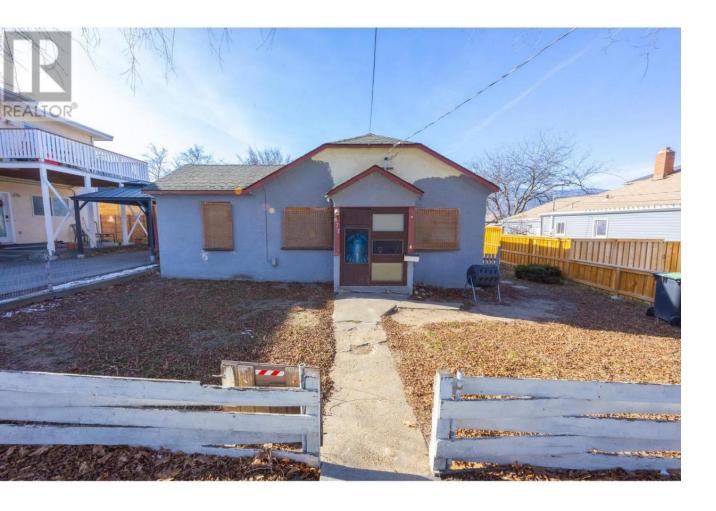

## 677 Papineau Street Penticton British Columbia

\$449,900

INVESTORS WELCOME!!! Not just a drive by, this lot has true potential. Approximate measurements of 46' X 100' and zoned ""R4-S Small-Scale Multi-Unit Residential - Small Lot."" Rear lane access and a quiet residential street out front. Great investment opportunity and/or holding property for future development. Downtown location, close to schools, shopping and all of Penticton's world famous beaches and parks. More pictures to come. Contact for more information. (id:6769)