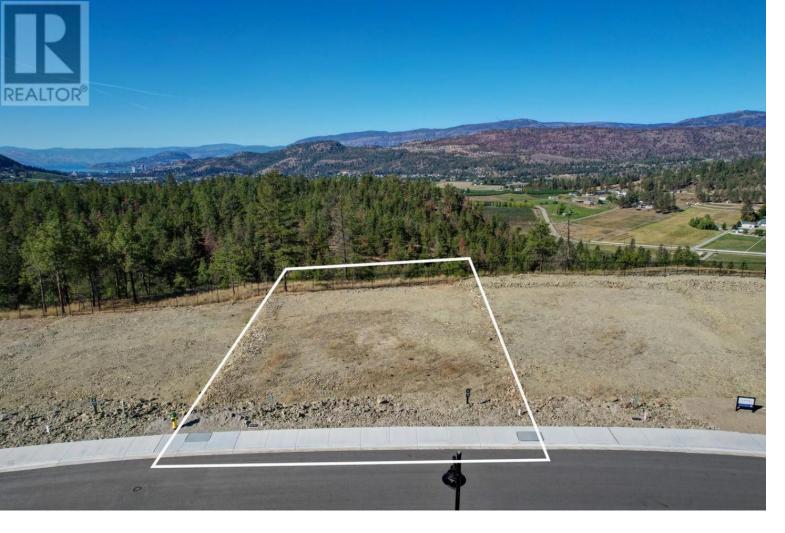

## 678 Kingswood Terrace Kelowna British Columbia

\$553,900

Discover an exceptional building opportunity in the prestigious community of the Estates at University Heights. This 0.20-acre prime lot is perfect for a walk-out rancher or two storey with basement design and offers generous space for a triple garage and pool Enjoy breathtaking views of the valley, mountains, lake and forest. The community is truly special, with the esteemed Aberdeen Hall Preparatory School and the University of British Columbia's Okanagan campus just a short distance away. Okanagan Golf Club, Kelowna Springs Golf Course, and the Kelowna International Airport are only minutes by car. Hiking trails, a children's park, and additional common green space are located within the community. For those who enjoy cycling, the Okanagan Rail Trail is minutes away. To make building your dream home even easier, Ovation Homes, a trusted local builder, offers comprehensive, in-house services for both building plans and interior design—an invaluable benefit rarely offered by other builders. This complimentary service ensures a seamless process from start to finish, helping bring your vision to life while adding significant value to your purchase in The Estates at University Heights. As residents of the community, Ovation Homes takes immense pride in working with you to perfect every detail, ensuring your vision becomes a reality. (id:6769)