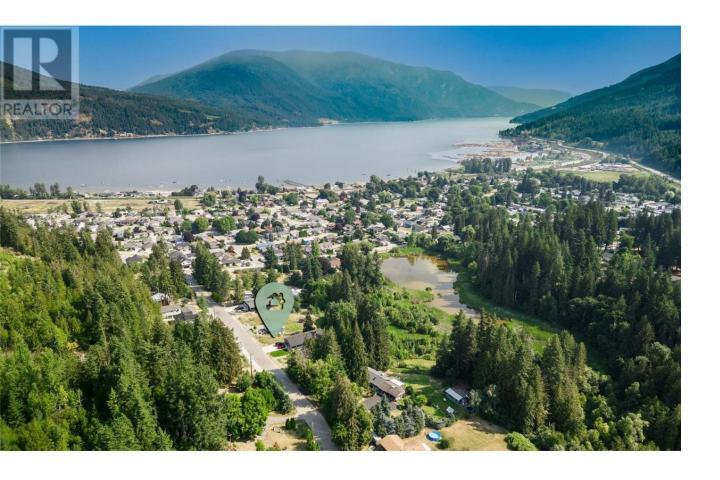

## 6780 46 Street Salmon Arm British Columbia

\$167,000

The GST has been paid on this incredible 0.43-Acre, fully serviced, Building Lot in the Prestigious Turtle Ridge Subdivision of Salmon Arm NE! A seamless fusion of convenience and serenity - offering the opportunity to build your Dream Home. Situated on a quiet No Thru road, backing onto Canoe Pond and park area, while being within walking distance to Shuswap Lake, Waterfront Park, the Wharf, and Schools! This community offers an amazing Shuswap Lake Lifestyle with Excellent Golf courses nearby and just a short drive to Salmon Arm. Building Plans available upon request. (id:6769)