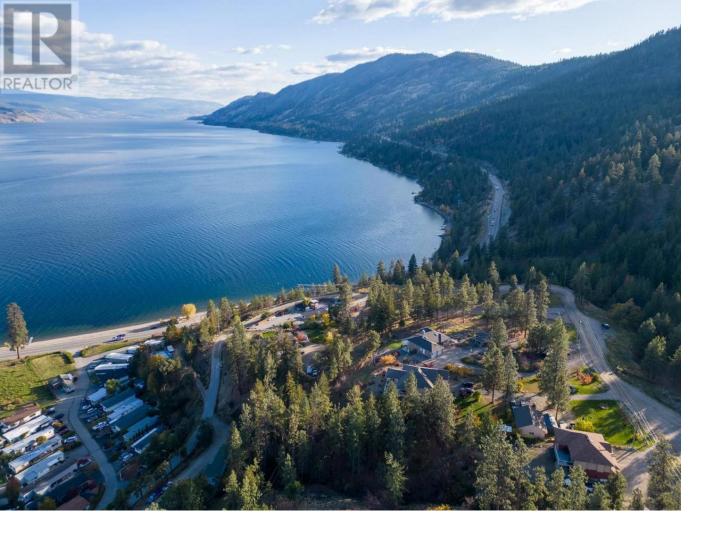

## 6785 Thorne Road Peachland British Columbia

\$1,250,000

Opportunity Knocks! 2 acre view property in sought after Peachland with hiking, quadding, cross country skiing and so much more right at your back door with access to Fur Brigade Trail across the street PLUS the sparkling okanagan lake (Antlers Beach) and picturesque Hardy falls is a 5 minute walk. Build your dream estate, hobby farm, or keep as a holding property as this property enjoys the bonus of the potential for a future Proposed 8-12 lot ENDLESS POSSIBILITIES on this gently sloping 2 acre parcel. Peace and nature everywhere you turn. This is a very special place to call home. (id:6769)