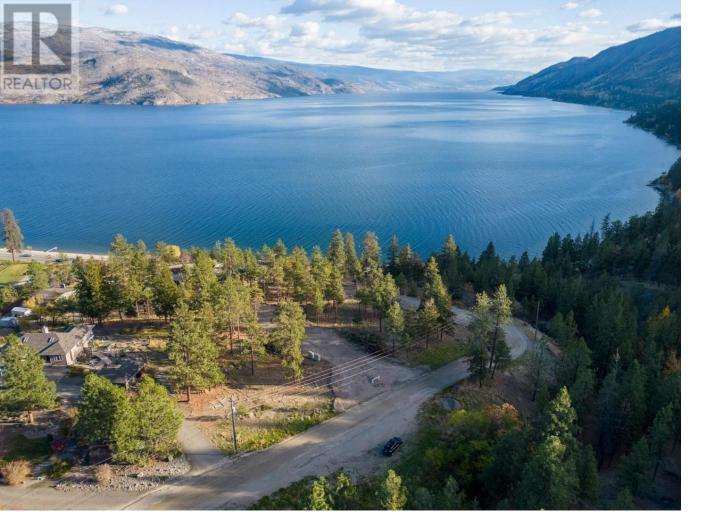

## 6785 Thorne Road Peachland British Columbia

Exceptional 2-Acre Lot in Peachland with Panoramic Lake Views! This is the property you've been waiting for -2 acres of prime land nestled in the heart of Peachland. A rare opportunity to build your dream estate in a peaceful, private setting surrounded by nature. Enjoy breathtaking lake and mountain views from every angle, with endless potential for your vision. Located directly across from the scenic Fernbrae Trail and just steps to Hardy Falls, this location offers easy access to some of the area's best outdoor recreation. Take a short stroll to beautiful Antlers Beach, or enjoy a quick 10-minute drive to either Summerland or West Kelowna. Whether you're planning a private retreat, luxury home, or investment opportunity! This lot offers it all in a truly unbeatable location! (id:6769)