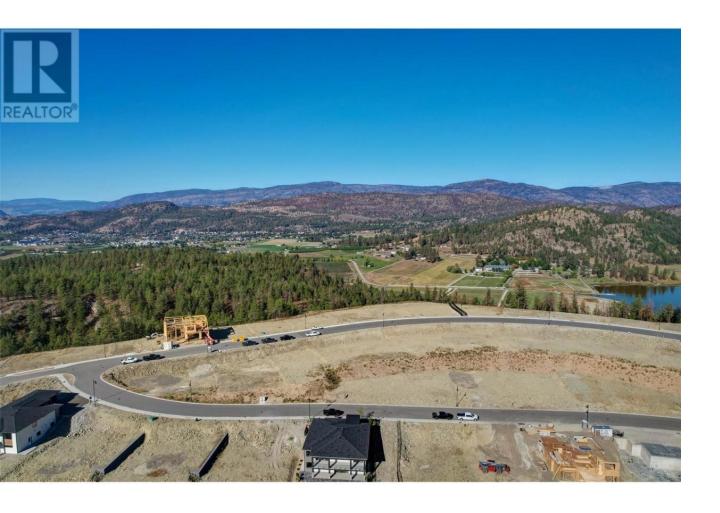

## 679 Kingswood Terrace Kelowna British Columbia

\$424,900

Discover an exceptional building opportunity in the prestigious community of the Estates at University Heights. This 0.13-acre prime lot is perfect for a rancher or two storey design with a walk-out basement and offers generous space for a triple garage and pool Enjoy breathtaking, panoramic views of the valley and mountains. The community is truly special, with the esteemed Aberdeen Hall Preparatory School and the University of British Columbia's Okanagan campus just a short distance away. Okanagan Golf Club, Kelowna Springs Golf Course, and the Kelowna International Airport are only minutes by car. Hiking trails, a children's park and additional common green space are located within the community. For those who enjoy cycling, the Okanagan Rail Trail is minutes away. To make building your dream home even easier, Ovation Homes, a trusted local builder, offers comprehensive, in-house services for both building plans and interior design—an invaluable benefit rarely offered by other builders. This complimentary service ensures a seamless process from start to finish, helping bring your vision to life while adding significant value to your purchase in The Estates at University Heights. As residents of the community, Ovation Homes takes immense pride in working with you to perfect every detail, ensuring your vision becomes a reality. (id:6769)