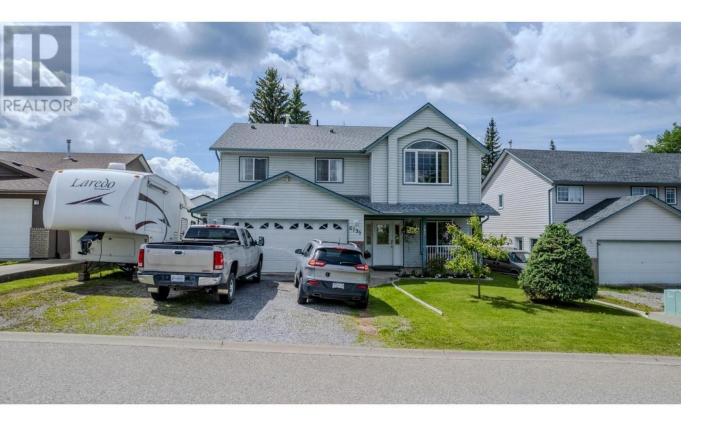

## 6795 WESTMOUNT Crescent Prince George British Columbia

\$683,500

Welcome to this spacious and versatile home located in a highly sought-after neighbourhood. The main floor features 3 bedrooms and two full baths, offering ample space and comfort. The above-ground basement suite includes two additional bedrooms and one full bath, perfect for guests, extended family or income potential. Upgraded 200 Amp service. Enjoy outdoor living with a large ground-level composite deck complete with a newer hot tub, and a second deck off the upper floor. Furnace, Hot Water Tank, and all appliances are less than 2 years old. Roof 3 years. (id:6769)